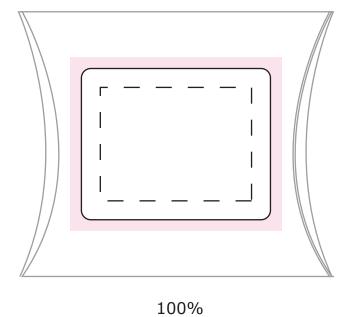

## NOTES

Sticker Size: 50mmW x 40mmH

Bleed: 3mm (56mmW x 46mmH)

- - Safe Print Area: 40mmW x 30mmH

When artwork is printed, there can be movement of up to 3mm

Bag size may vary from what is shown, Please call if bag dimensions are critical